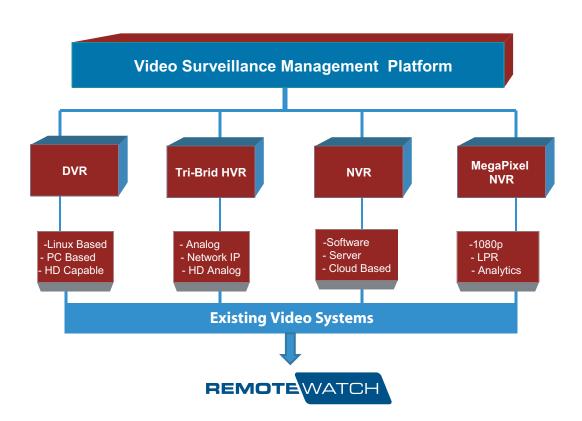

**RemoteWatch** – Powered by MSS Summit Technology, delivers unified point-to-point, point-to-multipoint and wireless mesh networks. In a city-wide system configuration, video from each camera is streamed to police headquarters where it is viewed in real-time, recorded for playback and stored for a minimum of 30 days.

Operations and dispatch centers are equipped with monitors where officers can control each camera, adjust their cameras visualization points, pull up archived video on demand and capture video segments to be presented as evidence when needed.

### **Unified Video Interoperability**