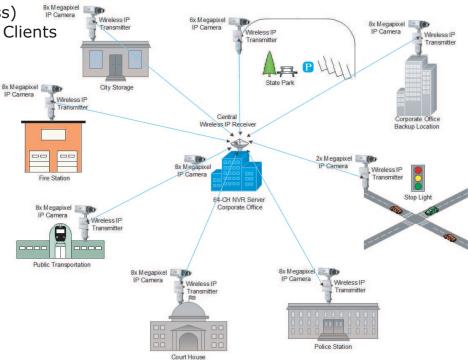

#### Package 2:

• 64 IP Camera System (or less)

• Up to 16 MSS Summit Radio Clients

• 2 Base Stations