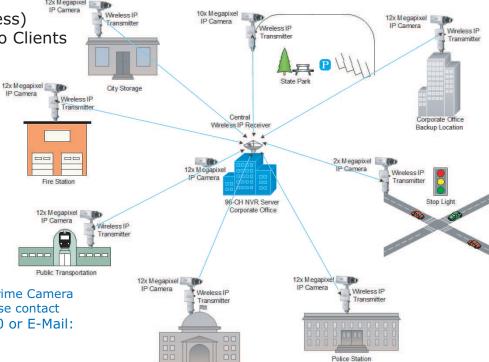

### Package 3:

• 96 IP Camera System (or less)

• Up to 24 MSS Summit Radio Clients

• 3 Base Stations

To purchase The WITNESS Wireless Crime Camera System, or for more information, please contact Monitor Dynamics at (210) 477-5400 or E-Mail: sales@mondyn.com.