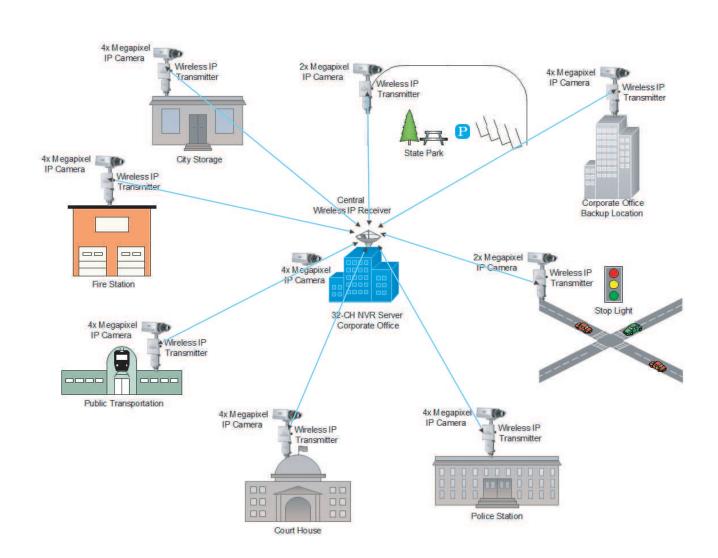

Each WITNESS Wireless Camera System comes custom-configured based on a camera placement survey that will be performed at the customer location.

#### Package 1:

- 32 IP Cameras (or less)
- 1 VIEWpoint HVR with Video Wall Module & Video Management Software
- 2 Flat Screen Monitors up to 40"
- All necessary network routers and POE switches
- All necessary indoor and outdoor mounts
- All necessary back-end cabling, wiring, connectors and power supplies
- Up to 8 MSS Summit Radio Clients
- 1 MSS Base Station